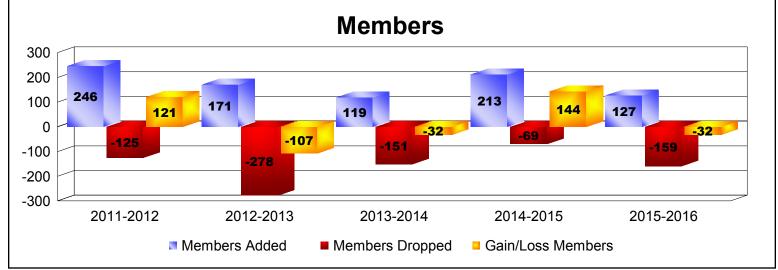

District R 2

As of June 2016 Cumulative

| Year      | New<br>Clubs | Dropped<br>Clubs | Gain/<br>Loss<br>Clubs | New<br>Members | Charter<br>Members | Reinstate<br>Members | Transfer<br>Members | Total<br>Member<br>Added | Total<br>Members<br>Dropped | Gain/<br>Loss<br>Members |
|-----------|--------------|------------------|------------------------|----------------|--------------------|----------------------|---------------------|--------------------------|-----------------------------|--------------------------|
| 2011-2012 | 2            | 0                | 2                      | 108            | 41                 | 97                   | 0                   | 246                      | -125                        | 121                      |
| 2012-2013 | 1            | -6               | -5                     | 73             | 25                 | 71                   | 2                   | 171                      | -278                        | -107                     |
| 2013-2014 | 0            | -1               | -1                     | 69             | 13                 | 37                   | 0                   | 119                      | -151                        | -32                      |
| 2014-2015 | 2            | 0                | 2                      | 157            | 53                 | 2                    | 1                   | 213                      | -69                         | 144                      |
| 2015-2016 | 2            | -4               | -2                     | 79             | 44                 | 1                    | 3                   | 127                      | -159                        | -32                      |
| Average   | 1            | -2               | -1                     | 97             | 35                 | 42                   | 1                   | 175                      | -156                        | 19                       |