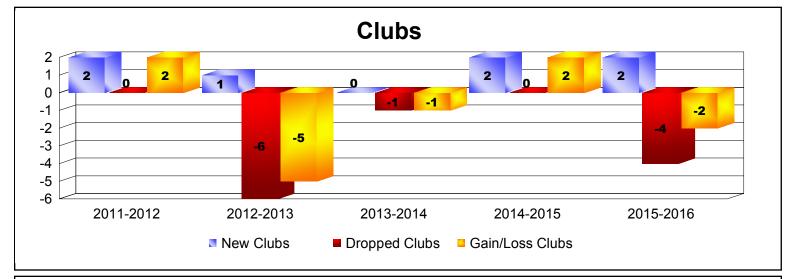

District R 2

As of June 2016 Cumulative

| Year      | New<br>Clubs | Dropped<br>Clubs | Gain/<br>Loss<br>Clubs | New<br>Members | Charter<br>Members | Reinstate<br>Members | Transfer<br>Members | Total<br>Member<br>Added | Total<br>Members<br>Dropped | Gain/<br>Loss<br>Members |
|-----------|--------------|------------------|------------------------|----------------|--------------------|----------------------|---------------------|--------------------------|-----------------------------|--------------------------|
| 2011-2012 | 2            | 0                | 2                      | 108            | 41                 | 97                   | 0                   | 246                      | -125                        | 121                      |
| 2012-2013 | 1            | -6               | -5                     | 73             | 25                 | 71                   | 2                   | 171                      | -278                        | -107                     |
| 2013-2014 | 0            | -1               | -1                     | 69             | 13                 | 37                   | 0                   | 119                      | -151                        | -32                      |
| 2014-2015 | 2            | 0                | 2                      | 157            | 53                 | 2                    | 1                   | 213                      | -69                         | 144                      |
| 2015-2016 | 2            | -4               | -2                     | 79             | 44                 | 1                    | 3                   | 127                      | -159                        | -32                      |
| Average   | 1            | -2               | -1                     | 97             | 35                 | 42                   | 1                   | 175                      | -156                        | 19                       |